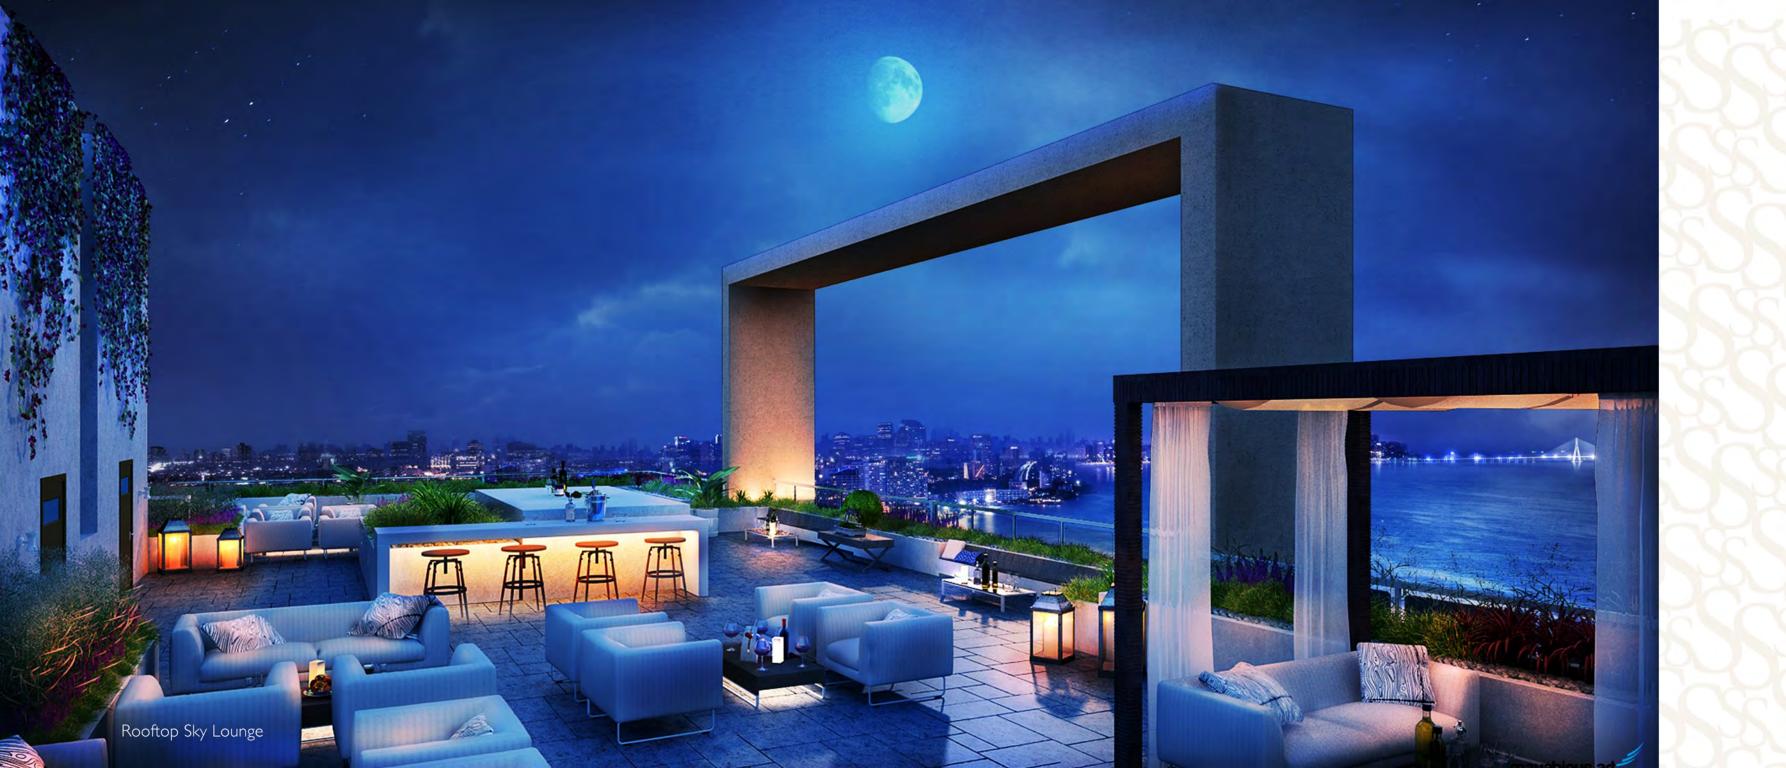

## 500 FEET ALTITUDE. 360 DEGREE VIEW.

The rooftop sky lounge – it's a panorama like no other.