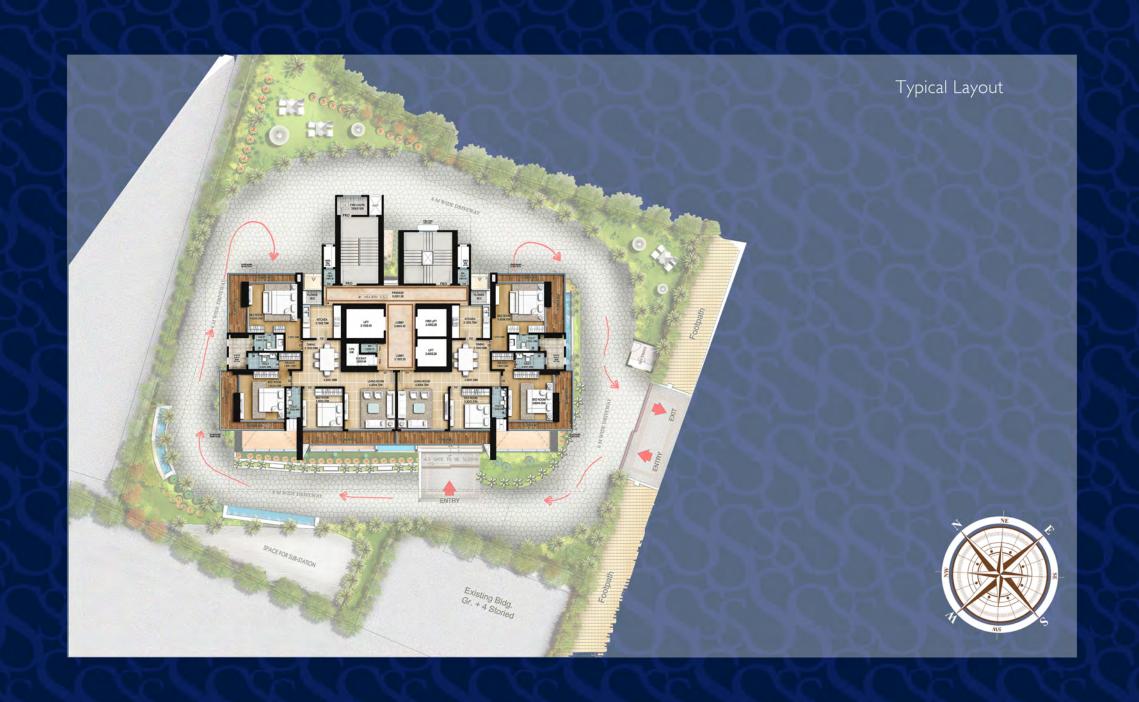

### THE LUXURY SPECIFICATIONS

FAÇADE Vertical gardens on the facade

Stunning façade lighting

**RESIDENCES** Exclusive luxury spaces for only 49 families

Fabulous sea view from all apartments
Premium flooring, fittings & fixtures

Landscaped green decks extending from the apartment

Aesthetic glass railings on the decks with clear views of the Mumbai skyline

Designed to ensure abundant natural lighting and sea breeze

Separate restrooms for support staff

Concierge services

ENTRANCE Double-height air-conditioned entrance lobby with frescos

Greenscaped drop-off porch

Designer landscaping

Business centre Waiting lounge

CLUB DECK State-of-the-art gym

Yoga & Meditation Deck

Lotus pool Mini-theatre

Premium softscaping

SKY LOUNGE Open terrace with patio area for relaxation

Informal seating and leisure spaces

PARKING High speed car elevators

24 hours valet parking

**SECURITY** CCTV surveillance at all strategic locations

24 hours security