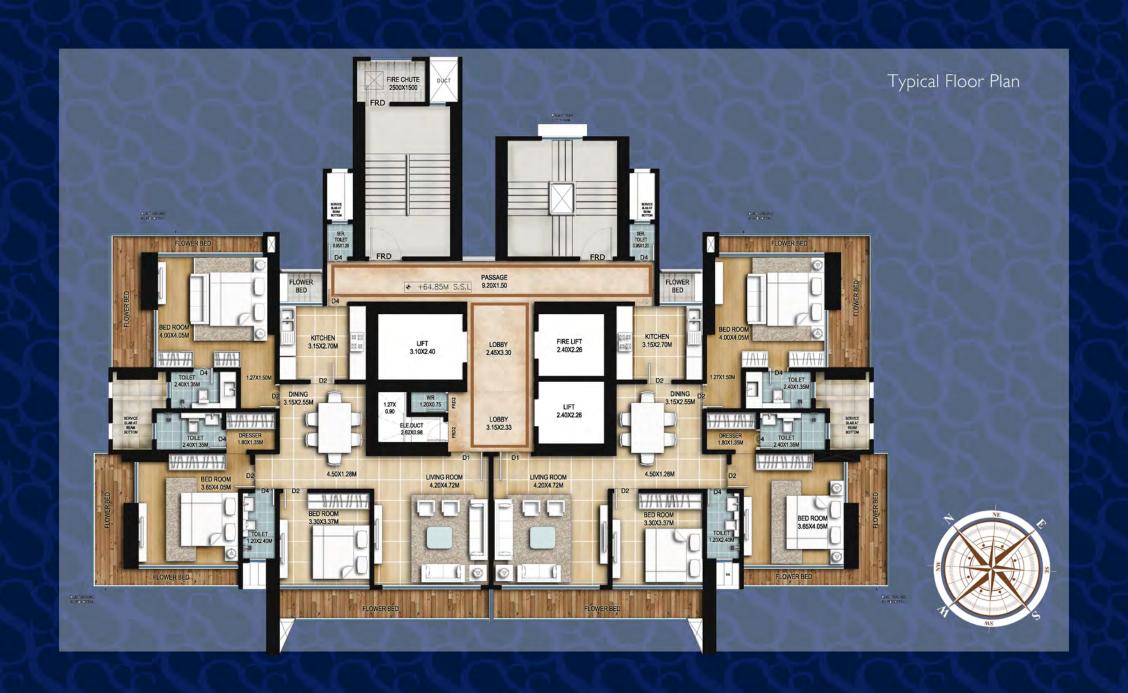

### THE LUXURY SPECIFICATIONS

FAÇADE Vertical gardens on the facade

Stunning façade lighting

**RESIDENCES** Exclusive luxury spaces for only 49 families

Fabulous sea view from all apartments
Premium flooring, fittings & fixtures

Landscaped green decks extending from the apartment

Aesthetic glass railings on the decks with clear views of the Mumbai skyline

Designed to ensure abundant natural lighting and sea breeze

Separate restrooms for support staff